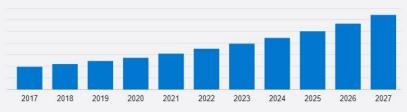

#### Market Size Outlook (USD Million)

#### 2017: USD 39,084.62

## **Market Potential**

- Revenue projected to reach US\$246.30m in 2023.
- Revenue Compound annual growth rate (CAGR 2023-2027) of 9.62%, resulting in a projected market volume of US\$355.60m by 2027.
- Number of users is expected to amount to 35.59m users by 2027.
- The average revenue per user (ARPU) is expected to amount to US\$8.38.