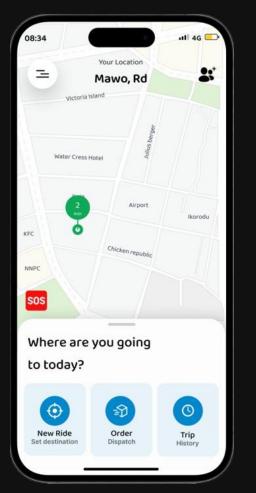

# What We Do

At **Sabi Ride**, we connect our drivers with passengers and make them feel comfortable and safe during rides.

Location  $\rightarrow$  Offer Price  $\rightarrow$  Driver Accept = Arrive THE PROBLEM