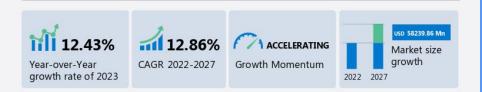

## **Market Potential**

- Revenue projected to reach US\$246.30m in 2023.
- Revenue Compound annual growth rate (CAGR 2023-2027) of 9.62%, resulting in a projected market volume of US\$355.60m by 2027.
- Number of users is expected to amount to 35.59m users by 2027.
- The average revenue per user (ARPU) is expected to amount to US\$8.38.